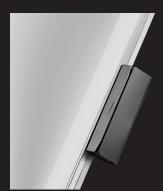

## RA-101

- Side Attachment with MSR [HID/VCOM selection]
- Support RT Series

| Specification                                                | RA-101                         |
|--------------------------------------------------------------|--------------------------------|
| Number of Keys                                               | -                              |
|                                                              | -                              |
| Scanner Rotatable Angle                                      | -                              |
| 1D Barcode Support                                           | -                              |
| 1D Barcode Support<br>Software Program<br>2D Barcode Support | -                              |
| Magnetic Stripe Reading                                      | Bi-directional swipe           |
|                                                              | 3-track support                |
|                                                              | Support ISO 7811 magnetic card |
| Interface                                                    |                                |
| Response Time                                                |                                |
| Brightness                                                   |                                |
| System Supported                                             | RT Series                      |