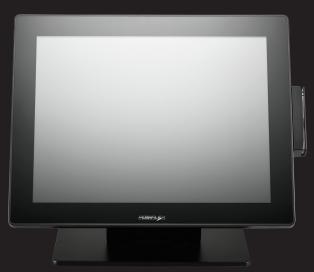

## RA-101

- Side Attachment with MSR [HID/VCOM selection]
- Support RT Series

| Specification                                                | RA-101                         |
|--------------------------------------------------------------|--------------------------------|
| Number of Keys                                               | -                              |
|                                                              | -                              |
| Scanner Rotatable Angle                                      | -                              |
| 1D Barcode Support                                           | -                              |
| 1D Barcode Support<br>Software Program<br>2D Barcode Support | -                              |
| Magnetic Stripe Reading                                      | Bi-directional swipe           |
|                                                              | 3-track support                |
|                                                              | Support ISO 7811 magnetic card |
| Interface                                                    |                                |
| Response Time                                                |                                |
| Brightness                                                   |                                |
| System Supported                                             | RT Series                      |